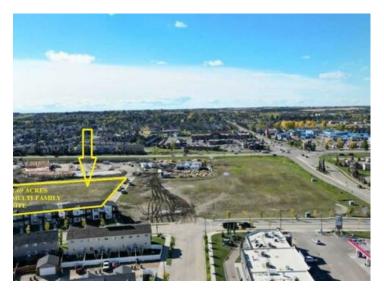

## \$971,750

Division:Iron GateLot Size:1.69 AcresLot Feat:-By Town:-LLD:-Zoning:R3Water:-Sewer:-Utilities:-

1.69 Acre multi-family building site in the very popular-strategically located Iron Gate subdivision-Sylvan Lake. Ready to build on-this 1.69 acre multi-family site has all services to the property line and is ready for development. The property fronts onto 1 Irvin way, is surrounded by a paved lane way on three sides, and backs onto the 7.98 acre commercial development site. An incredible site for an apartment, adult living or townhomes. There are numerous homes under construction in this subdivision and an existing commercial development in Iron Gate. The surrounding area is Sylvan Lakes main shopping area with all amenities with in walking distance including Wal-Mart, Canadian Tire, Sobey's, no frills, restaurants, medical and more.