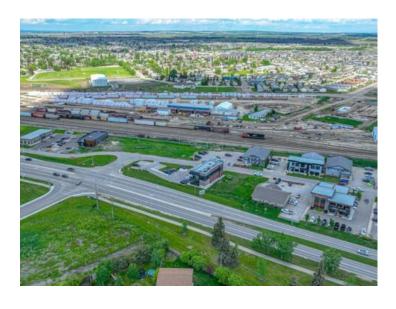

## 9, 9205 Resources Road Grande Prairie, Alberta

MLS # A2127698

\$299,000

Division: Railtown

Lot Size: 0.76 Acre

Lot Feat: 
By Town: 
LLD: 
Zoning: CA

Water: 
Sewer: 
Utilities: -

MAJOR PRICE REDUCTION!! PERFECTLY POSITIONED FOR THE 2024 CONSTRUCTION SEASON. Railtown has quickly become Grande Prairie's trendiest professional office & retail hub. A stellar mix of business can increase your exposure as well as your customer base. Located on one of the busiest arteries in the city the traffic counts surpass 10,000+ vehicles per day. LOT #9 offers direct access from 92 Avenue intersection with unparalleled exposure to Resources Road. The architectural controls in the development have lead to a quality mix of buildings which will maintain the value & appeal of the area long into the future. Please call a commercial Realtor with any questions or to acquire further information. Lot price is plus GST.