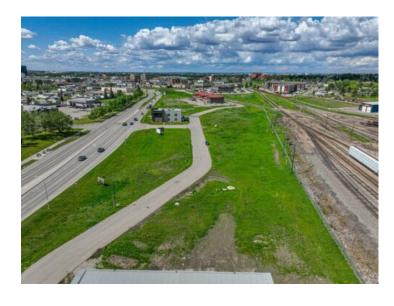

## 2, 9405 Resources Road Grande Prairie, Alberta

MLS # A2127702

\$249,000

Division: Railtown

Lot Size: 0.87 Acre

Lot Feat: 
By Town: 
LLD: 
Zoning: CA

Water: 
Sewer: 
Utilities: -

MAJOR PRICE REDUCTION-0.87 ACRE LOT-READY FOR 2024 CONSTRUCTION SEASON. Railtown has quickly become Grande Prairie's trendiest professional office & retail hub. A stellar mix of business can increase your exposure as well as your customer base. Located on one of the busiest arteries in the city the traffic counts surpass 10,000+ vehicles per day. Quick and easy access from Resources road & 92 Avenue into this larger 0.87 acre lot. The architectural controls in the development have lead to a quality mix of buildings which will maintain the value & appeal of the area long into the future. Please call a commercial Realtor with any questions or to acquire further information. Lot price is plus GST.