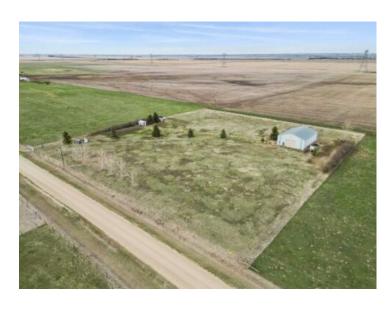

## 253130 RR 274 Rural Rocky View County, Alberta

MLS # A2127711

\$595,000

Division: NONE

Lot Size: 3.70 Acres

Lot Feat: Few Trees

By Town: Dalroy

LLD: 21-25-27-W4

Zoning: AG

Water: 
Sewer: 
Utilities: -

THESE RARE PROPERTIES don't come up often, + this is your chance to own an AFFORDABLE 3.70-ACRE parcel with so much to offer!!! NESTLED in a quiet, SERENE location just 20 minutes from Calgary, this property provides the perfect BLEND of TRANQUILITY, + CONVENIENCE, away from any main traffic roads yet easily accessible only 0.6 km off pavement. The STUNNING MOUNTAIN VIEWS serve as a BREATHTAKING backdrop, making this an ideal setting for designing and BUILDING your CUSTOM COUNTRY ESTATE HOME. This DEVELOPABLE parcel comes ready to support your VISION, with an operating water well, + electricity already in place, powering both the WELL SHED, + the 58'10" x 40'10" SHOP. The shop offers AMPLE room for STORAGE, HOBBIES, or PROJECTS, providing practicality alongside potential. Thoughtfully fenced with Trees, + a Gated Entrance, the property offers PRIVACY, + SECURITY while maintaining its NATURAL CHARM. Whether you're looking to build immediately or use the existing amenities while planning for the future, this property gives you the FLEXIBILITY to CREATE your DREAM HOME on your timeline. With no Architectural Controls, you have the FREEDOM to design a residence that fully captures the BEAUTY of the surroundings. Most custom homes in this area are built to highlight the VIEWS, + SERENITY of the land, blending a connection to NATURE. AFFORDABLE, RARE, + packed with POTENTIAL, opportunities like this don't last long. Leave the property as is, + ENJOY the shop, + open space, or start turning your dream into reality. This is your chance to secure a piece of PARADISE in a highly desirable location that truly offers it all. Call your favorite agent today to SCHEDULE a PRIVATE SHOWING before it's gone!!!