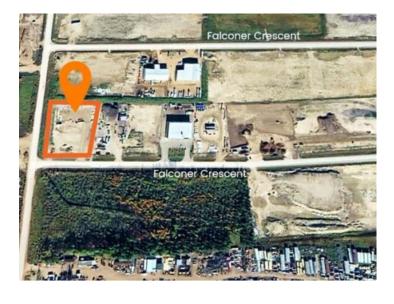

## 100 Falconer Crescent Fort McMurray, Alberta

MLS # A2129280

\$2

Division: NONE

Lot Size: 1.97 Acres

Lot Feat: 
By Town: 
LLD: 22-88-8-W4

Zoning: Business Industrial

Water: 
Sewer: 
Utilities: -

For Sale or Lease - 1.97 Acre partially gravelled and fenced yard. Located in Saprae Creek Industrial Park. Easily accessible via Highway 69. Within close proximity of MacKenzie Industrial Park, major transportation routes, and the CN intermodal yard. Located adjacent of the Fort McMurray International Airport. Business Industrial zoning. Fully serviced. Ready for development