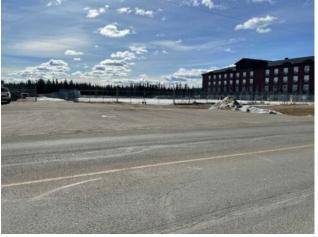

THIS GATED AND FENCED 1.7 ACRE LOT IS AVAILBLE TO PURCHASE. EASY ACCESS RIGHT OFF HIGHWAY 43 BEHIND THE KANATA HOTEL.