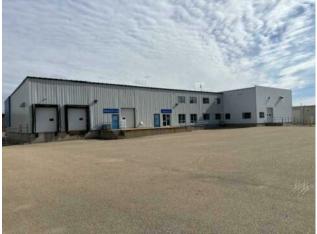

## \$2,200,000

| Division:   | Riverside Light Industrial Park |
|-------------|---------------------------------|
| Туре:       | Warehouse                       |
| Bus. Type:  | -                               |
| Sale/Lease: | For Sale                        |
| Bldg. Name: | -                               |
| Bus. Name:  | -                               |
| Size:       | 15,864 sq.ft.                   |
| Zoning:     | 11                              |
|             | Addl. Cost:                     |
|             | Based on Year: -                |
|             | Utilities: -                    |
|             | Parking: -                      |
|             | Lot Size: -                     |
|             | Lot Feat: -                     |
|             |                                 |

Inclusions: Front service counter, all commercial shelving.

Great warehouse ready to go for a distribution center with dock level. Comes complete with shelving, front customer reception service counter. Mezzanine above customer service area features 3 offices, file room, staff room. Warehouse has 20 foot ceilings. Large fenced yard to accommodate semi trailers. Centrally located in Red Deer.