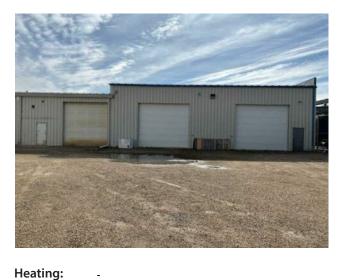

## 4628 62 Street Red Deer, Alberta

MLS # A2130382

\$1,500,000

Lot Size:

Lot Feat:

Division: Riverside Light Industrial Park Type: Warehouse **Bus. Type:** Sale/Lease: For Sale Bldg. Name: -Bus. Name: Size: 11,206 sq.ft. Zoning: Addl. Cost: **Based on Year: Utilities:** Parking:

Inclusions: N/A

Floors: Roof:

**Exterior:** 

Water:

Sewer:

Warehouse area is ground level with 20 foot ceilings with three 16 foot overhead doors, capable of handling large trucks. Front of the building consists of 6 offices, 2 meeting rooms and a file room. Excellent location! Centrally located in Red Deer.