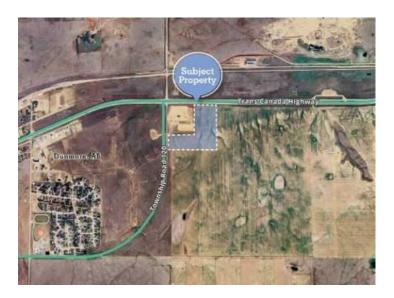

## 1-833-477-6687 aloha@grassrootsrealty.ca

## Township Road 120 Rural Cypress County, Alberta

## MLS # A2130384



## \$1,481,400

Division:Dunmore IndustrialLot Size:16.46 AcresLot Feat:-By Town:DunmoreLLD:6-12-4-W4Zoning:A1-IDP, Agricultural DistWater:-Sewer:-Utilities:-

Prime Development opportunity: 16.46 acres of high visibility land, strategically located less than 10 minutes from Medicine Hat just off the Trans Canada Highway. Anchored by a UFA Cardlock and Bulk Fuel Station, this property is zoned for both Highway Commercial and Industrial development, offering flexibility for various business ventures.