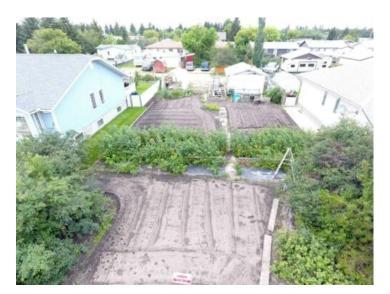

## 1-833-477-6687 aloha@grassrootsrealty.ca

## 4563 Eastview Crescent Rimbey, Alberta

## MLS # A2130826



## \$68,000

Division:NONELot Size:0.14 AcreLot Feat:-By Town:-LLD:-Zoning:R-2Water:-Sewer:-Utilities:-

This is one of the nicest lots in Rimbey. This R-2 Lot is 52' 11.5/8 by 125 ft. .Well landscaped and ready for a new direction and future. In the center of a clean and well kept crescent is this gem with a shop, parking pad and portable structure. The shop has power and an electric heater, insulated and more. The garden area has a home made watering system that is ready for the growing season. Just across is a beautiful park, where you can have a picnic, toss a ball, frisbee or just sit in a chair and watch the clouds float by. Just waiting for you! This is a one of a kind property. The shop has electricity and could be used while you build you new home TINY or otherwise. There are mo