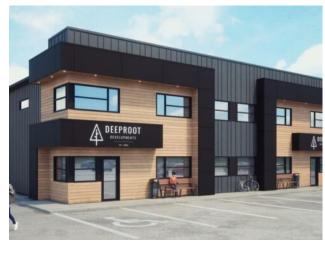

Bldg. Name: Bus. Name: Size: 2,590 sq.ft.

Zoning: IG

Addl. Cost: Based on Year: Utilities: Parking: Lot Size: Lot Feat: -

Outstanding New Construction Opportunity in Richmond Industrial Park 6 months construction time + 10 weeks for T.I.'S. A 2590sq.ft. Duplex property offering great flexibility to be built to suit your needs. Office/showroom in the front of the property with shop area at the rear, two 14' high Overhead Doors. Mezzanine above office area could offer additional office space or equipment/parts storage. The property will also offer a nice size fenced & gravelled yard area with paved front parking. You will not find another opportunity to position your business in a prime location with a brand new building that presents well to your client base & staff. If needed options to acquire the entire building (5180sq.ft.) are available. The property is for sale & lease with an estimated completion date in Fall 2025. For further information please contact a Commercial Realtor and capture your chance to take your company to the next level!!!