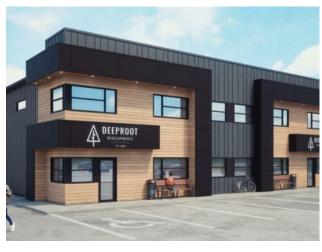

Outstanding New Construction Opportunity in Richmond Industrial Park. A 2590sq.ft. Duplex property offering great flexibility to be built to suit your needs. Office/showroom in the front of the property with shop area at the rear, two 14' high Overhead Doors. Mezzanine above office area could offer additional office space or equipment/parts storage. The property will also offer a nice size fenced & gravelled yard area with paved front parking. You will not find another opportunity to position your business in a prime location with a brand new building that presents well to your client base & staff. If needed options to acquire the entire building (5180sq.ft.) are available. The property is for sale & lease with an estimated completion date in early 2025. For further information please contact a Commercial Realtor and capture your chance to take your company to the next level!!!