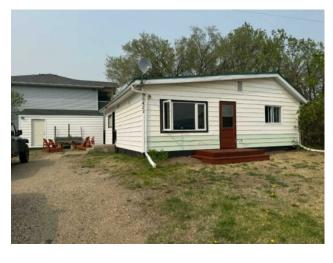

## 10421 89 Street Peace River, Alberta

MLS # A2131495

\$139,000

| Division: | Upper West Pe                                                    | ace    |                   |
|-----------|------------------------------------------------------------------|--------|-------------------|
| Туре:     | Residential/Hou                                                  | ıse    |                   |
| Style:    | Bungalow                                                         |        |                   |
| Size:     | 931 sq.ft.                                                       | Age:   | 1945 (80 yrs old) |
| Beds:     | 2                                                                | Baths: | 1                 |
| Garage:   | Off Street                                                       |        |                   |
| Lot Size: | 0.14 Acre                                                        |        |                   |
| Lot Feat: | Back Lane, Back Yard, Corner Lot, Lawn, Landscaped, Level, Recta |        |                   |

Features: See Remarks

Inclusions: N/A

Close to skiing and hiking, this one level home is ready for new owners. Built in 1945, this 931 sq.ft. home has an eat-in kitchen, 2 bedrooms, a laundry area, bathroom, and living room all on one level so no stairs to navigate. Outside there is a 12' x 20' shed with roll-up door for added storage and Misery Mountain ski hill is just across the street for your outdoor enjoyment. This property would be a great option for first-time buyers, downsizing or perhaps as an investment. Text or call to arrange a viewing.