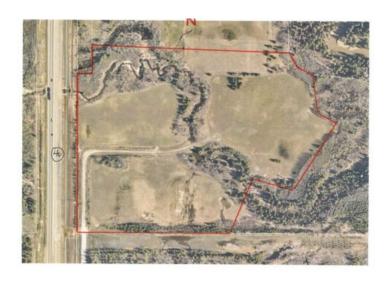

41.5 Acres just South of Dunvegan Gardens on the East side of Highway 40. Great property with multiple uses, from your own private estate to the development of a residential area or possibly an industrial development. There are 3 areas seeded to hay and a creek running through the property. Traffic lights offer good access off and on highway 40. For more information call your realtor.