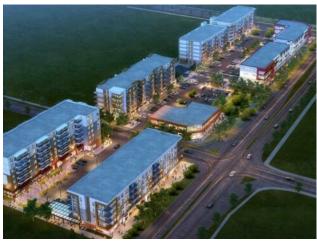

Sale/Lease: For Sale

Bldg. Name: 
Bus. Name: 
Size: 83,054 sq.ft.

Zoning: C-COR1

Addl. Cost: 
Based on Year: 
Utilities: 
Parking: 
Lot Size: 
Lot Feat: -

\*MERE POSTING\* The expanding neighborhood of Saddle Ridge is now home to a new mixed-use development, featuring more than 80,000 square feet of retail and office space along with over 600 condos to support local businesses. The development's prime location near the YYC airport is just 19 minutes to the downtown core and provides unparalleled access to Stoney Trail and major crossroads from the busy 88th Avenue corridor, making it an ideal destination for residents and customers seeking access to all the area's amenities.