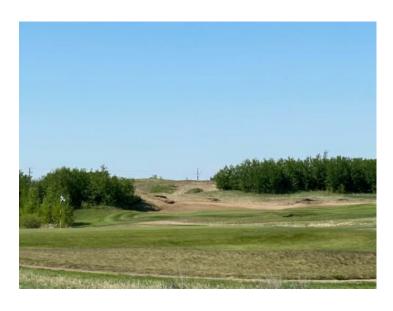

**LLD:** 2-42-26-W4

Zoning: Recreational Resort

Water: Public

Sewer: Public Sewer

Utilities: Electricity at Lot Line, Natural Gas at Lot Line, See Remarks

Build your Dream Home and enjoy peaceful country living backing onto Wolf Creek Golf Course! Located between Ponoka & Lacombe near Hwy 2 allowing for easy access to major centers and Edmonton International Airport. This is a sloping lot that would allow for a walk-out basement with an expansive view of the Golf Course and panoramic views of the sunset. Be the first to build in this enclave and enjoy a quiet little sanctuary of the community. Architectural and Landscape Guidelines are in place to protect your investment.