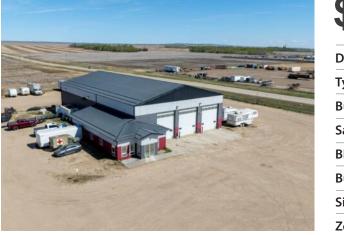

## \$3,400,000

|  | Division:   | Emerson Trail Industrial Park |             |
|--|-------------|-------------------------------|-------------|
|  | Туре:       | Industrial                    |             |
|  | Bus. Type:  | -                             |             |
|  | Sale/Lease: | For Sale                      |             |
|  | Bldg. Name: | -                             |             |
|  | Bus. Name:  | -                             |             |
|  | Size:       | 9,914 sq.ft.                  |             |
|  | Zoning:     | RM-2                          |             |
|  |             | Addl. Cost:                   | -           |
|  |             | Based on Year:                | -           |
|  |             | Utilities:                    | -           |
|  |             | Parking:                      | -           |
|  |             | Lot Size:                     | 20.97 Acres |
|  |             | Lot Feat:                     | -           |
|  |             |                               |             |

This 9,914 SF shop was completed in 2015 and is situated on a 20.97-acre lot with 7.33 acres fenced and graveled providing plenty of room to grow. The shop offers three 120' drive-thru bays, 3 phase power, and 1,274 SF office space consisting of 4 offices, washrooms, and a reception area. This building is ideal for any growing company and ready for any business looking to operate efficiently in their own space today. To book a showing or for more information call your local Commercial Realtor®.