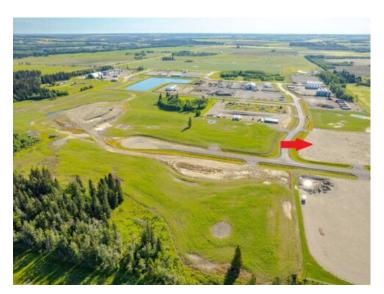

## \$324,900

Division:NONELot Size:3.45 AcresLot Feat:-By Town:SundreLLD:34-32-4-W5Zoning:I-BPWater:-Sewer:-Utilities:-

3.45 acre lot in the Cowboy Trail Business Park on the intersection of Hwy 27 and Hwy 22. This intersection sees an "Average Annual Daytime Traffic" of 17,740 movements as measured by Alberta Transportation in 2019. The Cowboy Trail Business Park has supporting businesses that include a Cardlock Gas station, RV storage, bedding and Mulch operations, and the current development of a Consumer retail business. Located 22 minutes to the QE2 East of Olds, 7 Minutes to Sundre, and 40 minutes to Cochrane provide easy access for Transport Trucks, Campers, and Tourism. The lot has been stripped and gravelled.