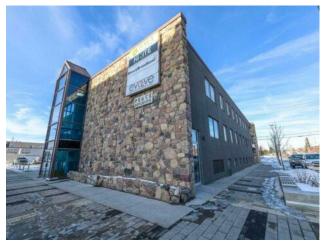

## 101, 10104 101 Avenue Grande Prairie, Alberta

**Heating:** 

Floors:

Roof: Exterior:

Water:

Sewer:

Inclusions:

N/A

## \$1 per sq.ft.

Central Business District

Mixed Use Type: **Bus. Type:** Sale/Lease: For Lease Bldg. Name: -Bus. Name: Size: 2,479 sq.ft. Zoning: CC Addl. Cost: **Based on Year: Utilities:** Parking: 0.28 Acre Lot Size: Lot Feat:

\$1.00/SQ.FT. BASE RENT FOR SIX MONTHS!!! YES YOU READ THAT RIGHT, The Landlord is looking for strong tenants and is offering an unbeatable leasing incentive. Versatile mixed-use lease space which can accommodate a variety of business ventures. This space has great modern improvements and two full bathrooms with showers. Great visibility on a high traffic corner allows easy accessibility for clients and to attract new clientele. The property offers a private parking lot which is hard to find downtown. Can also be combined with additional office space directly above on the 2nd floor. Very aggressively priced and well managed: Base rent(\$1.00)=\$206.58 + Net rent(\$8.33)=\$1,720.84 Total Monthly Cost=\$1,927.42+GST. All Utilities are included. Call a Commercial Realtor for further information or a showing .