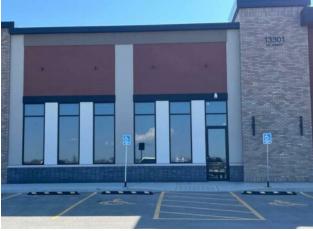

## 103, 13301 102 Street Grande Prairie, Alberta

Heating: Floors:

Roof:

**Exterior:** 

Water:

Sewer:

Inclusions:

-

Brand new building for lease in an excellent location for businesses wanting highway frontage and daily traffic flow, with a large parking lot. 2,560 SqFt with the option to expand into the next unit creating a total of 6,144 SqFt. Located on the North end of Grande Prairie, Trader Ridge offers new business developments and provides perfect exposure. Call your commercial agent today! Additional rent is approximately \$10.36/sf. Basic Rent \$3,840/mo + GST Additional rent \$2,210.13/mo +GST. Total monthly rent \$6,050.13+GST