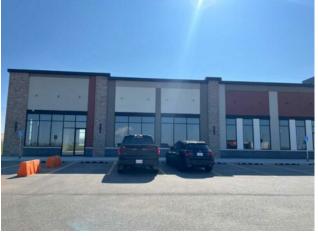

Brand new building for lease in an excellent location for businesses wanting highway frontage and daily traffic flow, with a large parking lot. 3,584 SqFt with the option to expand into the next unit creating a total of 6,144 SqFt. Located on the North end of Grande Prairie, Trader Ridge offers new business developments and provides perfect exposure. Call your commercial agent today! Basic Rent \$5,376/mo +GST Additional rent \$3,094.19 + GST. Total monthly rent \$8,470.19+GST.