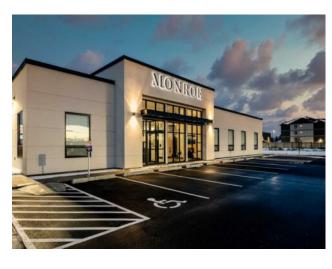

## 3440 Fairway Plaza Road S Lethbridge, Alberta

MLS # A2134198

## \$9 per sq.ft.

Division: Fairmont Type: Office **Bus. Type:** Administrative and Support ,Barber/Beauty,Clothing ,Electronics,Fitness,Gift S Sale/Lease: For Lease Bldg. Name: Monroe Studios **Bus. Name:** Size: 1,500 sq.ft. Zoning: Addl. Cost: **Based on Year: Utilities:** 

**Heating:** Floors: Roof: **Exterior:** Parking: Water: Lot Size: Sewer: Lot Feat:

Inclusions:

N/A

Professional business studios and unit options. Ideal for independent practitioners and for established businesses who are looking to downsize or don't need a large space. Also great for a second location, satellite, or small franchise. Ranging from 1000sf -seven offices/studios .Built for personal and professional services, or small retail. Think one stop location for clients to come and get all their services in one place - Luxury personal service mall. The Monroe building creates the opportunity for multiple tenants to operate in one location, giving clients ease of access to all of these services in one place. More convenience for clients. More exposure for businesses. These private luxury turnkey spaces were designed to elevate your brand and client experience. All without the large overhead and high upfront costs. Located in a new up and coming business hub in the south with new developments underway and close to popular shopping amenities with tons of FREE parking for your clients! A collective space with other like minded business owners. When determining space requirements, think in terms of office and treatment/service rooms. The Major Perk? Common space is shared, lowering costs for your business. Giving you access to an additional 2000 sf of maintained common area for hallways, lobby, washrooms and community break room. Spaces are customizable ranging in size depending on your business needs. Options to expand as your business grows.