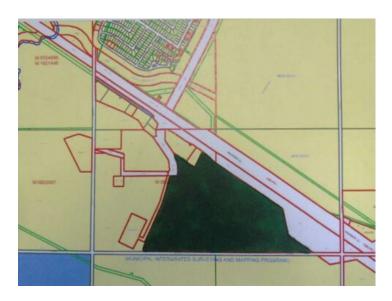

## Lot 1 Plan 9925415 Holmes Trail Slave Lake, Alberta

## \$1,500,000

 Division: NONE

 Lot Size: 104.40 Acres

 Lot Feat: 

 By Town: 

 LLD: 

 Zoning: Council Direct Control

 Water: 

 Sewer: 

 Utilities: Electricity, Natural Gas, Sewer, Water

A fantastic development opportunity within the Town of Slave Lake boundaries! 104 acres of prime developable land which can be accessed off of Holmes trail south up the hill from the east Highway 2 intersection by the Lakeview Hotel. Municipal services: Power, Gas, Water and Sewer are nearby and can be accessed by any developer. Property is right off of highway 2 but the property must be accessed from Holmes trail. With the community of Slave Lake growing at a steady pace and a demand for commercial, industrial land becoming a necessity this could be the opportunity you have been waiting for!!