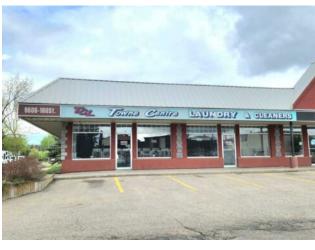

MLS # A2134664

\$59,000

Swanavon

For Sale

Division:

Bus. Type:
Sale/Lease:

Type:

Bldg. Name: 
Bus. Name: 
Size: 2,700 sq.ft.

Zoning: Com

Addl. Cost: 
Based on Year: 
Utilities: 
Parking: 
Lot Size: 
Lot Feat: -

Amazing opportunity for a business start up in high traffic location (we are only selling equipments and contents inside). This huge commercial space is currently set up as a laundromat with all equipment in working order. In close proximity to condos and apartment buildings. Card operated commercial/industrial 29 washers and 28 dryers have all been recently serviced and are in prime condition to start today! Business only with all equipment included. Leased space can be negotiated with the landlord, There are no financial, revenue Expenses, net Income, or utility bills. Lease rate: \$22.50 (\$5062.50 per month), Com cost: \$13.10 (\$2947.50 per month). total: \$8010 + GST.