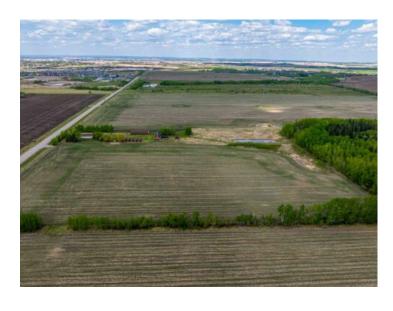

## SW 20-71-5 W6 RR#55 Grande Prairie, Alberta

MLS # A2134715

\$1,300,000

Division: NONE

Lot Size: 145.68 Acres

Lot Feat: 
By Town: 
LLD: 20-71-5-W6

Zoning: UR

Water: 
Sewer: 
Utilities: -

145 Acres of Prime Development Land within Grande Prairie City Limits Property Overview: Discover an exceptional opportunity with this expansive 145-acre parcel of farmland located within the city limits of Grande Prairie. This prime piece of real estate offers unparalleled potential for future residential development, making it an ideal investment for developers and visionary investors looking to capitalize on the growth of this vibrant city. Key Features: Location: Strategically situated within the rapidly expanding boundaries of Grande Prairie, this property provides easy access to major transportation routes, schools, shopping centers, and recreational facilities. Development Potential: With 145 acres of flat, fertile land, this property is perfect for a large-scale residential neighborhood. Growth Area: Grande Prairie is one of Alberta's fastest-growing cities, offering a robust economy, diverse community, and a high demand for new housing. This property provides a rare opportunity to meet this demand with new, well-planned residential neighborhoods. Natural Beauty: The land boasts picturesque views and open spaces, making it ideal for designing a community with green spaces, parks, and recreational areas. Investment Highlights: Future Value: As Grande Prairie continues to expand, the value of this land is set to increase significantly, offering substantial returns on investment. Community Impact: Contribute to the development of a thriving, sustainable community in one of Alberta's key urban centers. Flexibility: Whether you're planning for single-family homes, townhouses, or multi-family units, this property offers the flexibility to design and build according to market needs and trends. Contact Information: Don't miss out on this rare opportunity to secure a substantial tract of land in one of Alberta's most promising development areas.