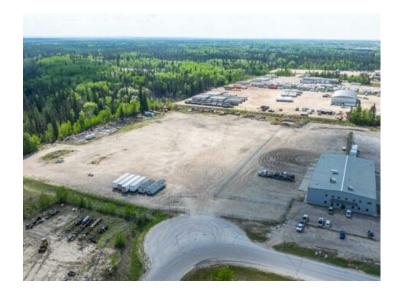

## 8, 60051 668 Highway Rural Grande Prairie No. 1, County of, Alberta

MLS # A2135200

\$2,550,000

Division: Minhas Industrial Park

Lot Size: 9.34 Acres

Lot Feat: 
By Town: Grande Prairie

LLD: 36-70-6-W6

Zoning: RM-2

Water: 
Sewer: 
Utilities: -

8.5+/- ACRES STRATEGICALLY LOCATED ON THE SOUTHSIDE OF GRANDE PRAIRIE, AB. THIS FENCED & GRAVELLED RM-2 HEAVY INDUSTRIAL ZONING LOT OFFERS DIRECT ACCESS TO HWY.40 WHICH IS THE MAIN ACCESS POINT TO THE VAST RESOURCES & INDUSTRY SITES IN THE AREA. CITY WATER & SEWER SERVICES ARE ACCESSIBLE FOR THIS LOT. ECONOMIC INDICATORS ARE SHOWING VERY POSTIIVE TRENDS FOR MANY INDUSTRIES AND NOW MIGHT BE THE TIME TO CONSIDER EXPLORING THE OPTIONS IN THE AREA WITH LOT SIZES VARRYING FROM TWO(2) TO TWENTY-TWO(22) ACRES AND FRONTAGE LOTS AVAILABLE AS WELL THERE ARE NUMEROUS OPTIONS IN THIS DEVELOPMENT TO FIT YOUR NEEDS. VENDOR IS WILLING TO CONSIDER BUILD TO SUIT OPTIONS ON THE PURCHASE & LEASE SIDE. EXISTING INDUSTRIAL FACILITIES & BUILD READY LOTS TO THE SOUTH OF GRANDE PRAIRIE ARE VERY HARD TO FIND AND STREAMLINING LOGISTICS CAN BE A HUGE PLUS FOR YOUR COST OF OPERATIONS. CAN ALSO PROVIDE A GREAT OPTION AS A SECONDARY EQUIPMENT STORAGE OR LAY-DOWN YARD TO COMPLIMENT THE EXISTING INFRASTRUCTURE YOU ALREADY HAVE IN PLACE. THIS LOT IS PRICED AT \$300,000,00/ACRE AND READY FOR IMMEDIATE POSSESSION.