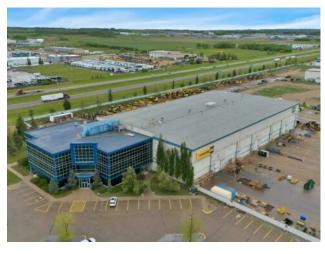

## 7550 Edgar Industrial Drive Red Deer, Alberta

MLS # A2136021

Inclusions: n/a

**Heating:** 

Floors:

Roof:

**Exterior:** 

Water:

Sewer:

Discover the opportunity to lease premium office space at 7550 Edgar Industrial Drive, Red Deer, Alberta. This high-end property, situated with exposure to HWY 2, offers a total of 23,701 sq ft of office space spread across two levels, designed to enhance your business presence. The second floor features 11,661 sq ft, boasting 16 executive-sized offices, a staff room, kitchen area, breakout rooms, and ample open space. Floor-to-ceiling windows provide an abundance of natural light, creating an ideal work environment. The third floor offers 12,040 sq ft, including 16 offices, breakout rooms, a staff room, kitchen, and plenty of storage. This versatile space can be leased to a single tenant or as individual floors. Additional amenities include assigned parking and a tenant improvement allowance for new flooring and paint. Tenants will be responsible for their proportionate share of utilities and operating expenses. Take advantage of this exceptional leasing opportunity to elevate your business in Red Deer!