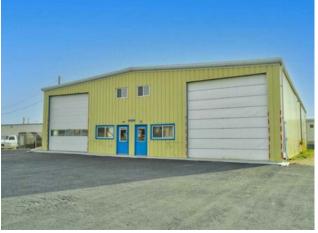

## \$12 per sq.ft.

|  | Division:   | Richmond Industrial Park |
|--|-------------|--------------------------|
|  | Туре:       | Industrial               |
|  | Bus. Type:  | Industrial               |
|  | Sale/Lease: | For Lease                |
|  | Bldg. Name: | -                        |
|  | Bus. Name:  | -                        |
|  | Size:       | 6,401 sq.ft.             |
|  | Zoning:     | IG                       |
|  |             | Addl. Cost:              |
|  |             | Based on Year: -         |
|  |             | Utilities: -             |
|  |             | Parking: -               |
|  |             | Lot Size: -              |
|  |             | Lot Feat: -              |
|  |             |                          |

6400 Square foot shop in the Richmond Industrial Park for lease. The shop has 2 mezzanine areas with developed offices and a coffee room. It has two bays with overhead doors. It is fenced and has a large paved front yard. New gate installed. Basic Rent is \$6,400.00 + GST per month. Additional Rent is \$1,700.00 + GST. Tenant is responsible for utilities.