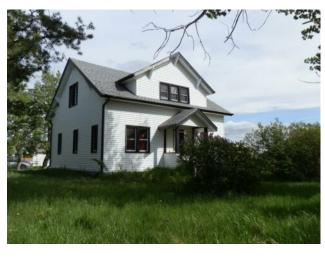

## 821019 Range Road 245 Rural Peace No. 135, M.D. of, Alberta

MLS # A2136462

\$190,000

| Division: | NONE                                                 |        |                   |  |  |  |
|-----------|------------------------------------------------------|--------|-------------------|--|--|--|
| Type:     | Residential/House                                    |        |                   |  |  |  |
| Style:    | 1 and Half Storey, Acreage with Residence            |        |                   |  |  |  |
| Size:     | 1,550 sq.ft.                                         | Age:   | 1950 (74 yrs old) |  |  |  |
| Beds:     | 4                                                    | Baths: | 1                 |  |  |  |
| Garage:   | Off Street                                           |        |                   |  |  |  |
| Lot Size: | 6.20 Acres                                           |        |                   |  |  |  |
| Lot Feat: | Front Yard, Lawn, Garden, Landscaped, Level, Pasture |        |                   |  |  |  |
|           |                                                      |        |                   |  |  |  |

Features: Storage

Inclusions: N/A

When only acreage living will do, along comes this classic farmhouse just South of Berwyn on a beautiful private property! This charming character home has seen lots of updates including all new drywall & paint throughout, refurbished hardwood floors and a renovated bathroom and updated roof. There is still work to be done here but this home allows you to put your personal touches on things. The home also boasts plenty of room over the two developed levels including a total of 4 bedrooms. Outside you will find several outbuildings including 2 garages and two classic styled barns! Surrounded on 3 sides by fields, you will be able to kick back, relax and enjoy the wide open Alberta Prairies.