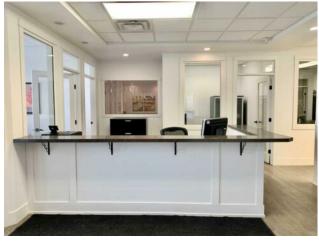

Bldg. Name:

Bus. Name:

Size: 1,431 sq.ft.

Zoning: CA

Addl. Cost: 
Based on Year:

Utilities: 
Parking: 
Lot Size: 
Lot Feat: -

PRICE REDUCED – BEST VALUE IN GP! This bright, modern, and highly functional 1,431 sq. ft. ground-floor office is listed \$42,900 below its assessed value!! Move-in ready with quick possession available. Located in the highly accessible Northridge Business Park, this space offers easy entry, ample parking, and a professional environment that enhances productivity. Designed for efficiency and flexibility, the office includes: • Spacious, welcoming reception area with a built-in desk • Six private offices, including one with a dedicated file room and overhead storage • Interior windows throughout to maximize natural light and eliminate the "cubicle" feel • Kitchen with dishwasher and space for a board table – ideal for meetings or staff lunches • Double-entry doors with large closet and a convenient drop box • Generous storage space to keep operations organized • Comfortable lounge area for breaks or casual meetings This is a prime opportunity to secure a cheerful, professional, and adaptable workspace at an unbeatable value. Compare and see—nothing else offers this combination of price, quality, and convenience. Book your showing today!