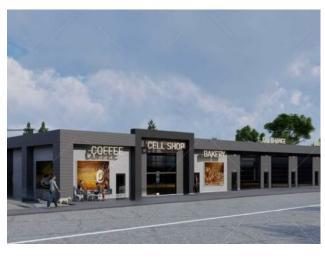

## \$24 per sq.ft.

| Division:   | Northgate             |                      |
|-------------|-----------------------|----------------------|
| Туре:       | Mixed Use             |                      |
| Bus. Type:  | Mixed                 |                      |
| Sale/Lease: | For Lease             |                      |
| Bldg. Name: | The Greyhound Station |                      |
| Bus. Name:  | -                     |                      |
| Size:       | 3,600 sq.ft.          |                      |
| Zoning:     | CA                    |                      |
|             | Addl. Cost:           | -                    |
|             | Based on Year:        | -                    |
|             | Utilities:            | -                    |
|             | Parking:              | -                    |
|             | Lot Size:             | -                    |
|             | Lot Feat:             | Near Shopping Center |

Location, Location, Location. This building is slated for a complete renovation and offers 3,600 SF of shell space for your business, with the potential for additional square footage if required. Facing both the Prairie Mall and Superstore, it provides exceptional visibility and access, with ample parking at the rear. This prime retail location ensures your business will be seen in one of the busiest areas of Grande Prairie. Don't miss the chance to situate your business or invest in this high-traffic area. Call your Commercial Realtor® today.