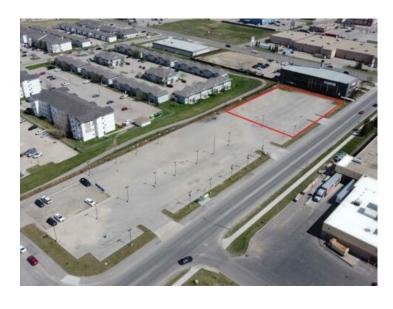

## 11130 104 Avenue Grande Prairie, Alberta

MLS # A2137753

\$625,000

| Division:  | Gateway   |
|------------|-----------|
| Lot Size:  | 0.93 Acre |
| Lot Feat:  | -         |
| By Town:   | -         |
| LLD:       | -         |
| Zoning:    | CA        |
| Water:     | -         |
| Sewer:     | -         |
| Utilities: | -         |

Services to the property line on this paved lot with yard lighting. This commercial lot is located directly behind Walmart, just around the corner from the new hospital and backing onto high-density residential in the busy Westgate development. This lot is ideal for any commercial use and can be purchased on its own or in a package with the two neighbouring lots, which would give you a total of 2.79 acres for development. Locations such as this simply do not come available. To book a showing, call your Commercial Realtor© today