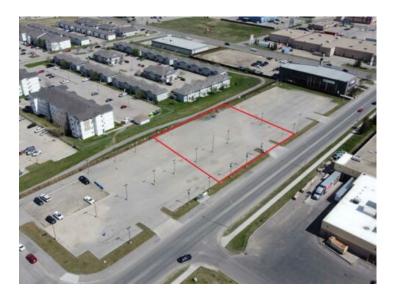

## 11102 104 Avenue Grande Prairie, Alberta

MLS # A2137757

\$625,000

| Division:  | Gateway   |
|------------|-----------|
| Lot Size:  | 0.93 Acre |
| Lot Feat:  | -         |
| By Town:   | -         |
| LLD:       | -         |
| Zoning:    | CA        |
| Water:     | -         |
| Sewer:     | -         |
| Utilities: | -         |

Fully Serviced paved lot with yard lighting. This commercial lot is located directly behind Walmart, just around the corner from the new hospital and backing onto high-density residential in the busy Westgate development. This lot is ideal for any commercial use and can be purchased on its own or in a package with the two neighbouring lots, which would give you a total of 2.79 acres for development. Locations such as this simply do not come available often. To book a showing, call your Commercial Realtor© today