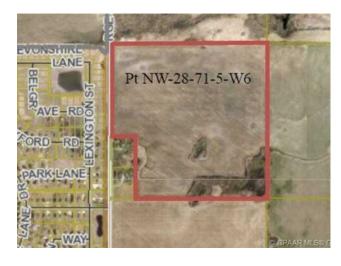

## Pt. of NW-28-71-5-W6 Rural Grande Prairie No. 1, County of, Alberta

MLS # A2138941

\$1,550,000

| Division: | NONE         |        |   |  |
|-----------|--------------|--------|---|--|
| Cur. Use: | -            |        |   |  |
| Style:    | -            |        |   |  |
| Size:     | 0 sq.ft.     | Age:   | - |  |
| Beds:     | -            | Baths: | - |  |
| Garage:   | -            |        |   |  |
| Lot Size: | 149.00 Acres |        |   |  |
| Lot Feat: | -            |        |   |  |

Features: -

Major Use: Mixed, Wheat

149+/- acres across from the road from Carriage Lane Estates. Excellent development quarter, with no pipelines or well sites on this property. Services close by. This property has remained in the county after annexation. Great potential!!