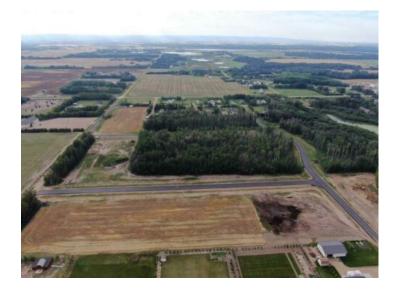

## 9214 97 Ave La Crete, Alberta

MLS # A2138946

\$170,000

Division: NONE

Lot Size: 1.20 Acres

Lot Feat: 
By Town: 
LLD: 
Zoning: H-CR

Water: 
Sewer: 
Utilities: -

Opportunity knocks with these beautiful acreages just East of La Crete, offering phenomenal privacy and the convenience of town services! Countryside Residential is a brand new subdivision offering premium 1-2 Acre lots and the opportunity to build your very own custom home. You can choose a wooded or cleared lot, with various sizes available, with prices ranging from \$168000- \$243000 + GST. Every lot is serviced with town water and sewer, and pavement throughout the subdivision gives it a nice clean look! Come on down today and pick your lot before its gone!