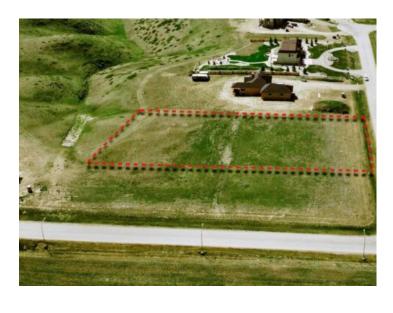

## 30 Edgemoor Way W Rural Lethbridge County, Alberta

MLS # A2140301

\$375,000

**Division:** Rural Lethbridge County

Lot Size: 1.10 Acres

Lot Feat: Backs on to Park/Green Space, Level, No Neighbours Behind, Rectangu

By Town: Lethbridge

LLD: 21-8-22-W4

Zoning: GCR

Water:

Sewer:

Utilities: -

Edgemoor Estates at Sunrise Point is nestled above the coulees bordering the west edge of the City of Lethbridge. With unsurpassed views of the mountains and river valley, this unspoiled gem is developed into country estate lots where natural terrain and wildlife surround you. All paved roadways, street lights and most servicing have been installed to the property line. Over 1 acre lots afford a large building envelope with architectural controls to ensure the homes give a sense of space and openness with plenty of breathing space. Your "forever" home will have a sense of "classical elegance" with timeless value that comes from living in the country but close to all amenities.