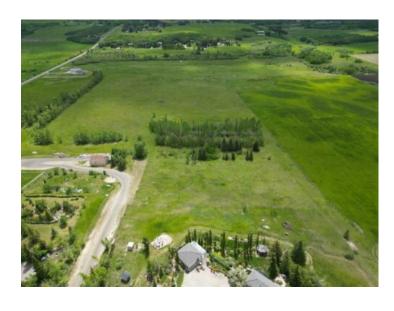

Water: 
Sewer: 
Utilities: -

16.04 ACRES within 2 minutes of Calgary. Experience natural beauty and versatility on this expansive lot. Situated at the edge of a valley, the property offers captivating views of distant mountains across the southwest horizon and includes a grove of trees. The land gently slopes, offering elevated views, while the flat valley bottom provides development opportunities. An operational well offers a valuable resource for future use which is located just north of a grove of trees. Whether you envision a hillside retreat or a valley estate, this lot is the ideal canvas to bring your vision to life. Enjoy the tranquility of quiet rural living with nearby amenities. Whether you're seeking a peaceful retreat, the chance to develop two lots, or a dream home, this property offers the perfect blend of beauty and potential. Create your own slice of paradise in this breathtaking landscape.