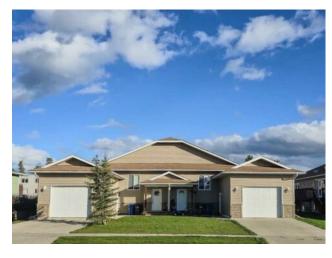

## **Building B, 10317 Shand Avenue Grande Cache, Alberta**

MLS # A2140809

\$650,000

| Division: | NONE                |        |                   |
|-----------|---------------------|--------|-------------------|
| Type:     | Multi-Family/4 plex |        |                   |
| Style:    | Bi-Level            |        |                   |
| Size:     | 796 sq.ft.          | Age:   | 2008 (17 yrs old) |
| Beds:     | -                   | Baths: | -                 |
| Garage:   | -                   |        |                   |
| Lot Size: | -                   |        |                   |
| Lot Feat: | -                   |        |                   |
|           |                     |        |                   |

Are you seeking a lucrative investment opportunity? Look no further! This exceptional property offers four well-maintained fourplexes, each with a proven track record of attracting tenants. Situated in a prime location within walking distance to the downtown core, these units boast an array of desirable features. Each unit comprises three bedrooms, three bathrooms, a main floor laundry, and an open floor plan, ensuring comfort and convenience for your tenants. Additionally, each unit comes with an attached 16x23 garage, providing ample storage space. Whether you choose to rent out all four units or occupy one while renting out the others, this property presents an excellent opportunity to generate substantial rental income.