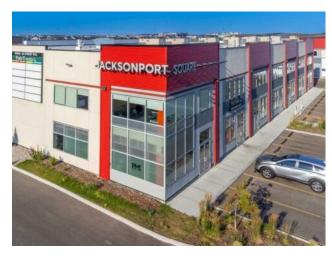

## 310, 10960 42 Street NE Calgary, Alberta

N/A

MLS # A2141175

## **\$28** per sq.ft.

|             | Addl. Cost:    |
|-------------|----------------|
| Zoning:     | I-C            |
| Size:       | 1,607 sq.ft.   |
| Bus. Name:  | -              |
| Bldg. Name: | ( <del>-</del> |
| Sale/Lease: | For Lease      |
| Bus. Type:  | -              |
| Type:       | Retail         |
| Division:   | Stoney 3       |
|             |                |

**Heating:** Ceiling Addl. Cost: Floors: **Based on Year:** Roof: **Utilities: Exterior:** Parking: Metal Frame Water: Lot Size: 2.22 Acres Sewer: Lot Feat: Inclusions:

Welcome to the Jacksonport Square a 37000 + retail development this retail bay to open up any of your retail shop like, restaurants, grocery store, spa or any kind of retail shop. this bay is 1607 sqft, nest to the corner unit with excellent exposure, 22 ft height and 40% mezzanine approved, next to Metis Trail and Country Hills Blvd. Couple bays are available backing to the Metis Trail, lots of traffic and exposure. Other option with different sq/ft and and facing is available as well. call for more information.