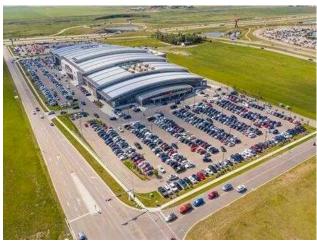

## 74, 260300 Writing Creek Crescent Rural Rocky View County, Alberta

MLS # A2142128

Heating: Floors:

Roof:

**Exterior:** 

Water:

Sewer:

Inclusions:

Bldg. Name: 
Bus. Name: 
Size: 150 sq.ft.

Zoning: DC

Addl. Cost: 
Based on Year: 
Utilities: 
Parking: 
Lot Size: 3.70 Acres

Lot Feat: -

Another anchor tenant, Sky Castle Roller Skating Rink opening in September.. Amazing growth happening at New Horizon Mall! This unit is in a prime location at the east entrance on 5 Avenue. Purchase now while the prices are low. Call today for more information.