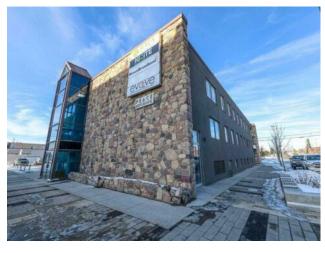

## 105, 10104 101 Avenue Grande Prairie, Alberta

**Heating:** 

Floors:

Roof:

**Exterior:** 

Water:

Sewer:

Inclusions:

## \$1 per sq.ft.

Central Business District Division: Mixed Use Type: **Bus. Type:** Sale/Lease: For Lease Bldg. Name: -Bus. Name: Size: 1,136 sq.ft. Zoning: Addl. Cost: **Based on Year: Utilities:** Parking: Lot Size: Lot Feat:

\$1.00/SQ.FT. BASE RENT FOR SIX MONTHS!!! YES YOU READ THAT RIGHT, The Landlord is looking for strong tenants and is offering an unbeatable leasing incentive. Versatile mixed-use lease space which can accommodate a variety of business ventures. This space offers good windows, direct access from exterior entrance, two full bathrooms, two good rooms with plumbing options, large retail/studio or work area. The property offer great visibility on a high traffic corner allows easy accessibility for clients and to attract new clientele. The property offers a private parking lot which is hard to find downtown. Very aggressively priced and well managed: Base rent(\$1.00)(1st 6 months)=\$94.67 + Net rent(\$8.33)=\$788.57 Total Monthly Cost=\$883.24+GST. All Utilities are included. Call a Commercial Realtor for further information or a showing .