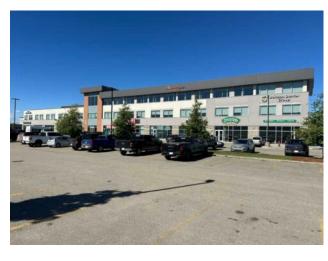

## 301, 11601 101 Avenue Grande Prairie, Alberta

**Heating:** 

Floors:

Roof: Exterior:

Water:

Sewer:

Inclusions:

n/a

High-traffic location situated on the corner of 100 Avenue (Highway 43) and 116th Street in the constantly expanding west side of Grande Prairie, situated directly across from Costco, McDonald's, the Delta, Canadian Tire, and more. This third-floor 4,988 square-foot modern office space, offers stunning views and plenty of onsite parking. This is a must-see for any business looking to have a professional space for their staff and clients. The premises can be leased as a whole or the Landlord is willing to work with a qualified Tenant to demise the space as needed. To view call your Commercial Realtor® today.