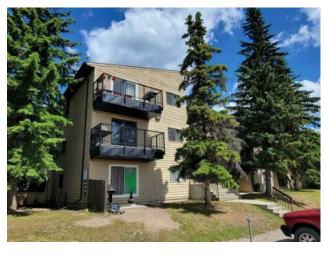

## 104, 1221B Westhaven Drive Edson, Alberta

MLS # A2142963

\$56,900

| Division: | Edson                              |        |                   |  |  |  |
|-----------|------------------------------------|--------|-------------------|--|--|--|
| Туре:     | Residential/Low Rise (2-4 stories) |        |                   |  |  |  |
| Style:    | Apartment                          |        |                   |  |  |  |
| Size:     | 614 sq.ft.                         | Age:   | 1981 (44 yrs old) |  |  |  |
| Beds:     | 1                                  | Baths: | 1                 |  |  |  |
| Garage:   | Stall                              |        |                   |  |  |  |
| Lot Size: | -                                  |        |                   |  |  |  |
| Lot Feat: | -                                  |        |                   |  |  |  |