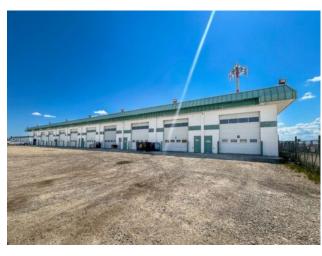

## \$2,500 per month

Airport G.P.
Industrial

Bus. Type:

Sale/Lease: For Lease

Bldg. Name: 
Bus. Name: 
Size: 1,470 sq.ft.

Zoning: IG

Addl. Cost: 
Based on Year: 
Utilities: 
Parking: 
Lot Size: 0.50 Acre

Lot Feat: -

This 1,470 sq ft bay, which includes a spacious yard area for ample parking, also features a 0.5-acre fenced and graveled compound on the north side. The shop bay and yard are available for lease with a Base rent of \$2,500.00 + triple net (\$1,240.00) + GST. Tenants are responsible for gas, electricity, and garbage. This is a sublease with the current lease agreement set to expire on January 1st, 2026, with an option to extend for an additional five years. The spacious bay offers versatile space, equipped with a washroom, making it ideal for various business needs. The additional yard space ensures all your parking requirements are met, and the 0.5-acre fenced and graveled yard is perfect for extra storage or workspace, enhancing the property's overall functionality. Don't miss out on this exceptional opportunity! Contact your Realtor to schedule a viewing today.