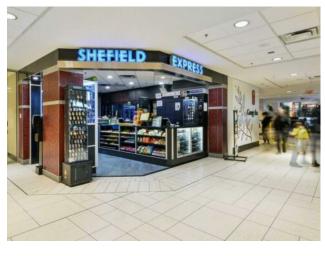

## 123 Business Calgary, Alberta

MLS # A2143618

\$119,000

Division: Meadowlark Park

Type: Retail

Bus. Type: Candy/Cookie,Convenience Store,Mixed,Retail

Sale/Lease: For Lease

Bldg. Name: 
Bus. Name: 
Size: 488 sq.ft.

Zoning: -

Inclusions: As Per Equipment List

Discover a lucrative business opportunity in one of Calgary's busiest malls! Take charge and become your own boss by owning this profitable Shefield Express Franchise, a well-established convenience and cigar store. Boasting great visibility and accessibility, the location comes with ample parking to accommodate a steady flow of customers. The main business offerings include lottery tickets, tobacco products, groceries, bongs, cigars, lighters, and much more, catering to a wide range of customer needs. To protect the integrity of the business, prospective buyers are required to sign a confidentiality agreement prior to receiving any detailed information. Rest assured, full training will be provided to ensure a seamless transition and the continued success of the franchise. All viewings are strictly by appointment only, and we kindly request that you do not approach the staff directly. Seize this chance to step into a thriving business with excellent potential for growth!