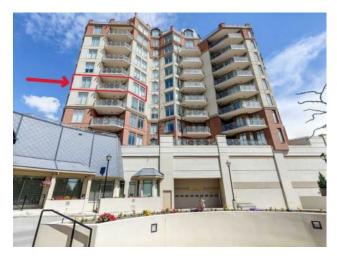

## 404, 1718 14 Avenue NW Calgary, Alberta

MLS # A2143829

\$549,900

Division: Hounsfield Heights/Briar Hill Residential/High Rise (5+ stories) Type: Style: Apartment Size: 1,127 sq.ft. Age: 2002 (22 yrs old) **Beds:** Baths: Garage: Heated Garage, Parkade, Titled, Underground Lot Size: Lot Feat:

Inclusions: N/A

This beautiful 2 bedroom + office, luxury condo is located in the East Tower of THE RENAISSANCE. This highly desirable adult building offers the unique convenience of direct indoor elevator access to North Hill Shopping Centre and Professional building with over 100 shops and services serving a diversity of needs. Whether you want to step into Safeway, get your hair done, pick up flowers, select a new book, meet someone for lunch or simply want to hide behind a cup of cappuccino. The professional building also offers most medical services and testing facilities a person requires. Need to go somewhere? The LRT station is literally at your front door. The building offers an array of amenities including a full-time concierge, guest suites. fitness facility, party room, private theatre, and games room. When you enter this air-conditioned apartment you'II be greeted by gleaming hardwood floorings throughout the open floor plan. The vast number of windows creates a bright environment in this 9' high area and can be enjoyed while in the large open kitchen which features stainless steel appliances and an eating bar. There is a west facing balcony off the living room and which also has a gas outlet for a BBQ or heater. There are two large bedrooms, the primary bedroom featuring a beautiful ensuite with a large soaker tub and separate walk-in shower. The second bedroom has a private cheater entrance to the 3 piece main bathroom with access to the laundry/storage room. Near the entrance of the suite is an office/computer area with a built-in desk. This unit come with one titled indoor parking stall and an assigned storage locker in front of the stall. The Renaissance is an adult 18 plus building. Pet regulations allow for 2 Cats or 2 Birds and NO dogs. The parking stall #222 and storage locker #35 are located on P3. This suite is vacant for easy viewing and