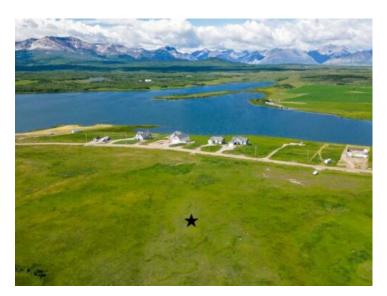

## 33 Waterton Ridge Drive Rural Cardston County, Alberta

-

Water:

Sewer:

Utilities: -

If you're looking for a quiet, serene peace of paradise to call your own and build your future dream home on look no further! This property, overlooking Payne Lake, is located just 15 minutes from Waterton Lakes National Park, 20 minutes to the town of Cardston, and 30 minutes to nearest the United States border crossing! Around Payne Lake you and your family can enjoy fishing, gorgeous hikes, kayaking/canoeing, camping, and so much more!! If you're looking for the perfect recreational property to get out of the hustle and bustle of city life, call your REALTOR® and book your showing today!