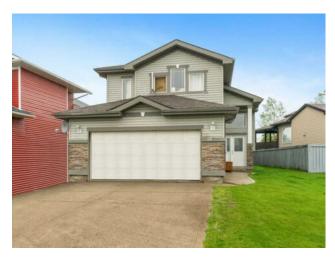

## 9002 129 Avenue Grande Prairie, Alberta

MLS # A2144789

\$369,900

| Division: | Crystal Lake Estates             |        |                   |  |  |
|-----------|----------------------------------|--------|-------------------|--|--|
| Type:     | Residential/House                |        |                   |  |  |
| Style:    | Modified Bi-Level                |        |                   |  |  |
| Size:     | 1,372 sq.ft.                     | Age:   | 2006 (18 yrs old) |  |  |
| Beds:     | 4                                | Baths: | 3                 |  |  |
| Garage:   | Double Garage Attached           |        |                   |  |  |
| Lot Size: | 0.13 Acre                        |        |                   |  |  |
| Lot Feat: | No Neighbours Behind, Landscaped |        |                   |  |  |

Features: Kitchen Island, Open Floorplan

Inclusions: N/A

Discover this fully developed home in Crystal Lake Estates, ideally located backing onto Maude Clifford School. This modified bi-level features 4 bedrooms and 3 bathrooms. The spacious master bedroom above the garage includes a walk-in closet with a window and an en-suite. The main floor is bright and open, showcasing a large kitchen with an island, ample cupboards, and a walk-in pantry, opening to the formal dining room and living room. Additionally, there is another bedroom and bathroom on this floor. The basement boasts large windows, a cozy family room with a gas fireplace, 2 more bedrooms, a bathroom, and a laundry room. Enjoy the generous backyard with a deck and no rear neighbors. Schedule your showing today!