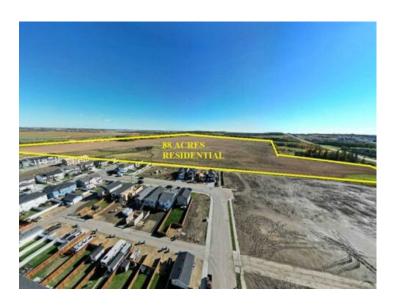

## 200 IRON GATE Boulevard Sylvan Lake, Alberta

MLS # A2145039

\$8,360,000

 Division:
 Iron Gate

 Lot Size:
 88.00 Acres

 Lot Feat:

 By Town:

 LLD:
 27-38-1-W5

 Zoning:
 FD

 Water:

 Sewer:

 Utilities:

TAKE ADVANTAGE OF THE BOOM IN SYLVAN LAKE! Rare opportunity to purchase prime residential development land in the heart of all the action. IRON GATE-SYLVAN LAKE. 88 acres of residential development land in thriving Sylvan Lake, with the area structure plan in place. This strategically positioned land is located on corner of Highway 20 and 47th Avenue. Iron Gate is directly across from three fully developed quarter sections consisting of three district shopping centres with numerous tenants including Wal-Mart, Canadian Tire, No Frills, Sobey's, Shoppers Drug Mart, A&W, Wendy's, McDonalds. Directly supporting these shopping centres are the fully developed residential subdivisions of Ryder's Ridge, Hewlett Park and the industrial subdivisions of Cuendet Industrial Park and Norell business Park. This area has quickly become Sylvan Lake's "Go to" for shopping, commerce and residential lifestyles. Iron Gate subdivision consists consists of approximately 16 acres of commercial land, single family, multi-family and duplex lots in the first phases (Nearly sold out), with the balance of the 88 acres ready for immediate development. Iron Gate subdivision has been designed and engineered to fully complement area growth with commercial development on the corner of Highway 20 and along 47th Avenue, and a comprehensive trail system/park areas with ease of walk-abilty and access to it's commercial component and surrounding amenities. The land is flat and dry with excellent building conditions. Take advantage of this rare opportunity with Environmental & Geotech reports available, internal roads already named, area structure plan in place (Can be changed to meet buyers requirements). Legal and taxes to be confirmed upon final subdivision.