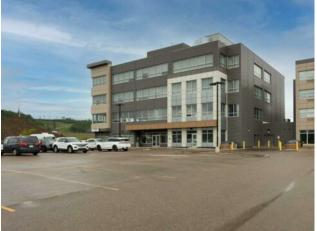

Give your business an enviable home in Sawridge Centre Office & retail complex. Available on flexible terms, this business centre is Strategically located in a high-exposure area in the sought-after Taiga Nova Industrial Park adjacent to Hwy 63. 7 km from Downtown Fort McMurray with close proximity to residential communities and commercial districts of Eagle Ridge, Stone Creek, Timberlea and Parsons Creek. Convenient access and easy travel to downtown and Fort McMurray's northern businesses and mining operations are only 15 minutes from the Suncor Base plant and 25 minutes to Syncrude. 1,797.9 flexible office or retail space with direct ground floor access and exposure can be thoughtfully designed around your needs and focused on creativity, collaboration and innovative ideas. A combination of inviting and accessible private offices, conference rooms and open-plan workspaces. Abundant 7' strip windows offer plenty of natural light. Or custom build to suit your business requirements in the divisible areas. Property Highlights include 10' clear ceiling heights, fully sprinklered and a Central lobby with 2 elevators. An abundance of amenities is available at the adjoining Best Western Plus Sawridge Suites offering 151 studio suites Restaurant and Dining Lounge, a Fitness Centre, a Meeting spaces/Conference facility & Convenience Store. Your employees will have unending possibilities for entertainment and business necessities at their convenience. A business campus where culture, cuisine and lifestyle come together. Complimented with ample surface and underground parking and signage opportunities Access to both public and industry transit, making this location an easy commute to work or work and stay at the hotel Affordable Rates starting at \$23.00 PSF, Flexible terms. Operating Costs \$13.50 PSF includes utilities